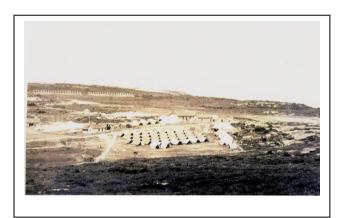

## 18th Battalion

The 18th Battalion was raised at Liverpool in New South Wales in March 1915 as part of the 5th Brigade. It left Australia in early May, trained in Egypt from mid-June until mid-August, and on 20 August 1915 landed at Anzac Cove.

After returning to Egypt, the AIF underwent a period of reorganisation as it was expanded from two infantry battalions to five prior to their transfer to Europe. As the battalion was rebuilt, further training was undertaken before it was sent to France, arriving there in late March 1916.