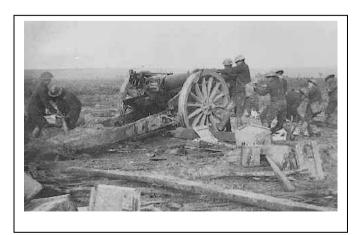

He appeared to remain here during the harsh winter of 1916/1917 and in a July was to join the 6<sup>th</sup> and 7th Field Artillery Brigade

The Brigade went into action on 17 January 1917 at Armentieres and took part in the battles of Menin Road, Broodseinde, Passchendaele, Morlancourt, Mont St. Quentin, Messines and the Hindenburg Line.

In September 1917 after a further wounding Bryan was discharged from hospital and joined the unit as a gunner at his own request. The 7th Artlliery Brigade was mainly engaged around The Messines area during July 1917 and beyond. He was also reported in action around Warneton.