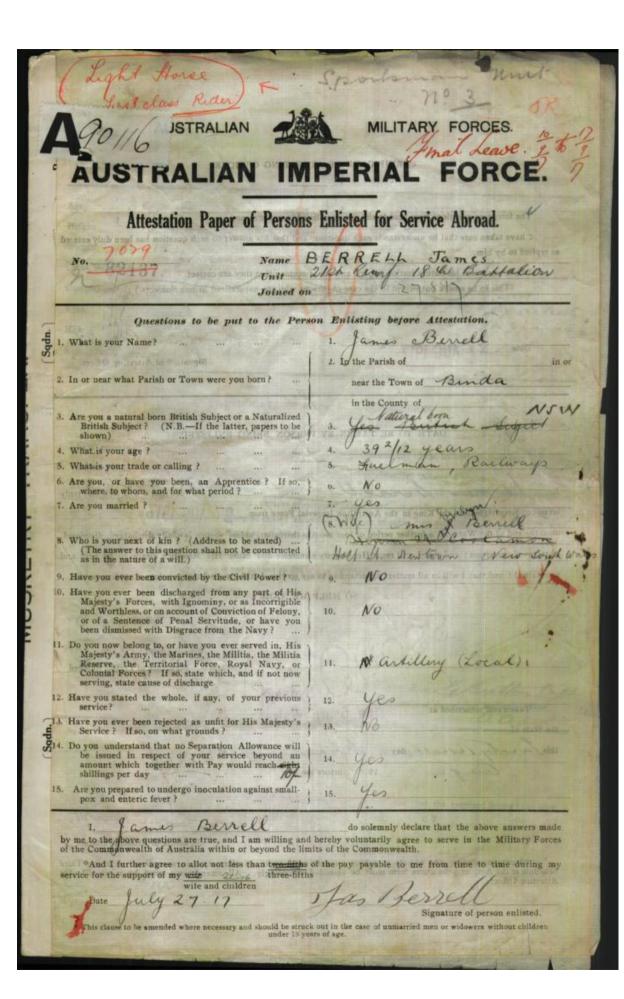

## James Berrell

James Berrell was born 1878 in Tuena, NSW . He joined the AIF as a 39 year old private and served in the  $18^{\rm th}$  Battalion from the 27 Aug 1917-12 Dec 1918

He embarked from Sydney, New South Wales, on board HMAT A38 Ulysses on 19 December 1917 for England where he was part of the 5<sup>th</sup> Training Battalion formed in Rollestone, England on the 8 August 1916. This training group moved to Codford on the 18 April 1917 and Fovant on the 11<sup>th</sup> October 1917.